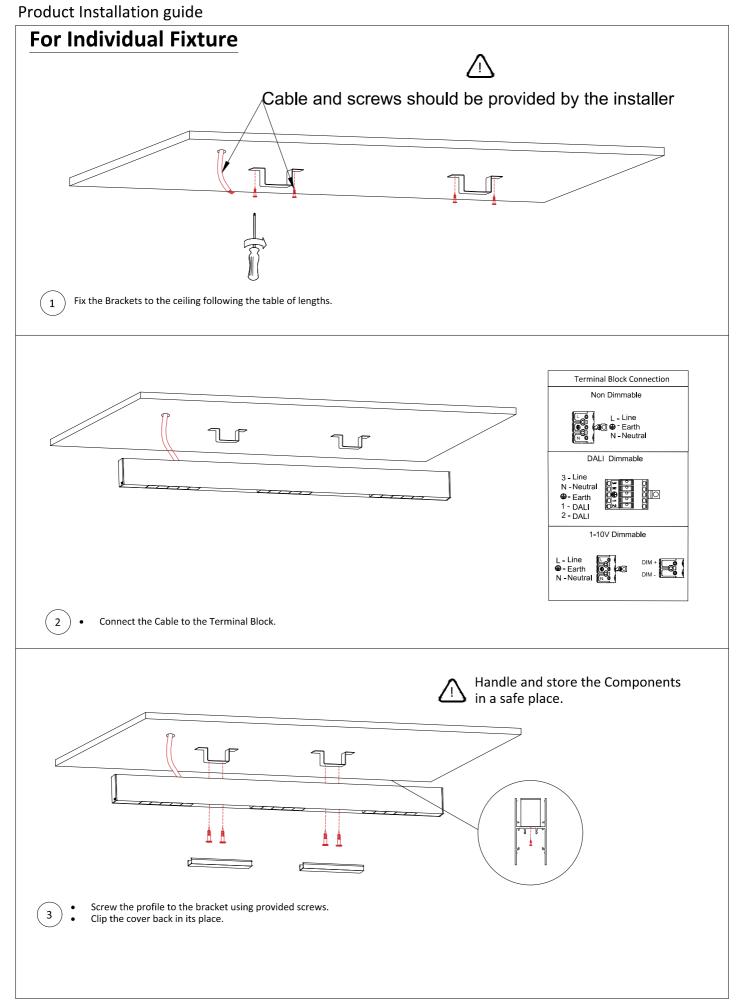

Product Installation guide







Product Installation guide **For Continuous Fixture** Cable should be provided by the installer 2 Fix the fixtures to ceiling as shown in page 2. **Between two Fixtures** Section View 3 Slide the alignment bracket between the two fixtures and screws it. 4 Join the electrical /control connectors together.

#### Product Installation guide

|                                            | Annexe A |                                                           |
|--------------------------------------------|----------|-----------------------------------------------------------|
| Power Input Cable                          |          | *Code Example:<br>L3 I SM DL I 120 I (Individual          |
| Individual                                 |          | L3   SM DL   120 B (Beginning L3   SM DL   1