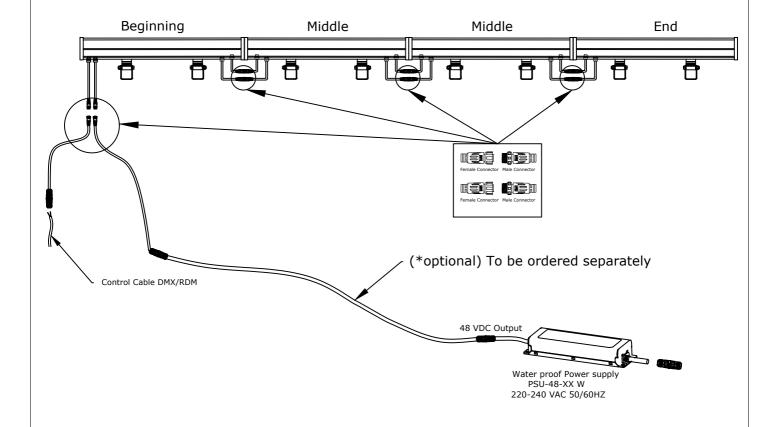

### Electrical Wiring for continous run

White : 48 VDC+ Black : 48 VDC-

Brown : DMX/RDM+ Blue : DMX/RDM-

| Power input-220-240V~ 50/60 Hz |                 |                 |                 |
|--------------------------------|-----------------|-----------------|-----------------|
| Power Supply                   | Power P1(25W/m) | Power P2(36W/m) | Power P3(50W/m) |
| 75W-48VDC                      | 2.6 m           | 1.8 m           | 1.3 m           |
| 100W-48VDC                     | 3.4 m           | 2.4 m           | 1.7 m           |
| 150W-48VDC                     | 5.1 m           | 3.5 m           | 2.6 m           |
| 200W-48VDC                     | 6.8 m           | 4.7 m           | 3.4 m           |

Do not exceed 15 meters cable lengths between Power supply and the Beginning