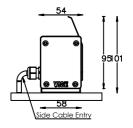

#### Adjustable Bracket

Extended Adjustable Bracket

Floor Fixed Bracket

Floor Fixed Bracket-With Sheild

\*Shield is applicable for all mounting types

Product Installation guide

- ① Polycarbonate Washer (x3)
- 2 Stainless Steel Prevailing torque Nut-M6 (x1)
- ③ Stainless Steel Spring Washer-M6 (x1)
- 4 Stainless Steel Hexagonal Head Screw-M6x45 (x1)