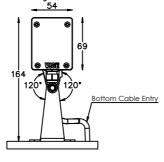

#### Adjustable Bracket

Extended Adjustable Bracket

Floor Fixed Bracket

Floor Fixed Bracket-With Sheild

\*Shield is applicable for all mounting types

Product Installation guide

- ① Polycarbonate Washer (x3)
- 2 Stainless Steel Prevailing torque Nut-M6 (x1)
- ③ Stainless Steel Spring Washer-M6 (x1)
- 4 Stainless Steel Hexagonal Head Screw-M6x45 (x1)