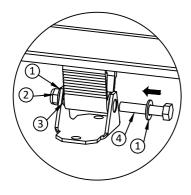

#### Adjustable Bracket

Extended Adjustable Bracket

Floor Fixed Bracket

Floor Fixed Bracket-With Sheild

\*Shield is applicable for all mounting types

Product Installation guide

- ① Polycarbonate Washer (x3)
- 2 Stainless Steel Prevailing torque Nut-M6 (x1)
- ③ Stainless Steel Spring Washer-M6 (x1)
- 4 Stainless Steel Hexagonal Head Screw-M6x45 (x1)

L5 O -- - -- -- -- - - - 30- -

1. Add the polycarbonate washer provided with the fixture.

3. Slide the M6 Screw with install the spring Washer and fix it with a stop Nut.

4. Tighten the Screw.