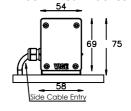

#### Adjustable Bracket

Extended Adjustable Bracket

Floor Fixed Bracket

Floor Fixed Bracket-With Sheild

\*Shield is applicable for all mounting types

Product Installation guide

- ① Polycarbonate Washer (x3)
- 2 Stainless Steel Prevailing torque Nut-M6 (x1)
- ③ Stainless Steel Spring Washer-M6 (x1)
- 4 Stainless Steel Hexagonal Head Screw-M6x45 (x1)