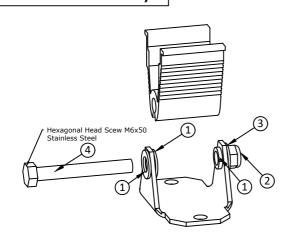

#### Adjustable Bracket

Extended Adjustable Bracket

Floor Fixed Bracket

Floor Fixed Bracket-With Sheild

\*Shield is applicable for all mounting types

Product Installation guide

- ① Polycarbonate Washer (x3)
- 2 Stainless Steel Prevailing torque Nut-M6 (x1)
- ③ Stainless Steel Spring Washer-M6 (x1)
- 4 Stainless Steel Hexagonal Head Screw-M6x45 (x1)

L5 O -- - -- -- -- - - - 30- -

1. Add the polycarbonate washer provided with the fixture.

3. Slide the M6 Screw with install the spring Washer and fix it with a stop Nut.

4. Tighten the Screw.