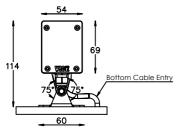

#### Adjustable Bracket

Extended Adjustable Bracket

Floor Fixed Bracket

Floor Fixed Bracket-With Sheild

\*Shield is applicable for all mounting types

Product Installation guide

- ① Polycarbonate Washer (x3)
- 2 Stainless Steel Prevailing torque Nut-M6 (x1)
- ③ Stainless Steel Spring Washer-M6 (x1)
- 4 Stainless Steel Hexagonal Head Screw-M6x45 (x1)