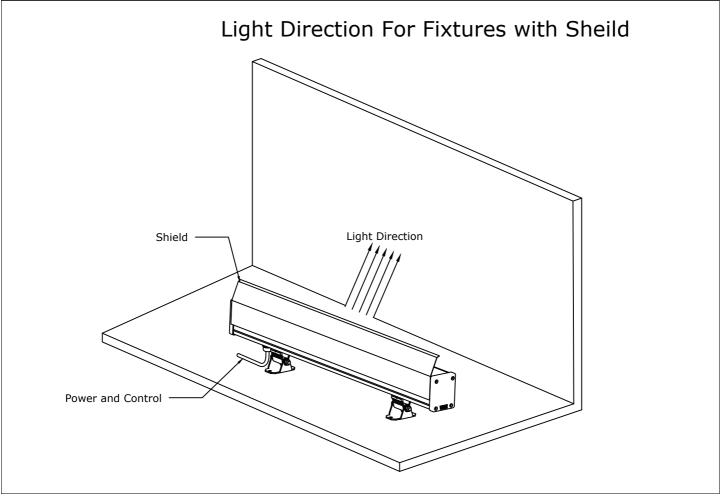

#### Adjustable Bracket

Extended Adjustable Bracket

Floor Fixed Bracket

Floor Fixed Bracket-With Sheild

\*Shield is applicable for all mounting types

Product Installation guide

- ① Polycarbonate Washer (x3)
- 2 Stainless Steel Prevailing torque Nut-M6 (x1)
- ③ Stainless Steel Spring Washer-M6 (x1)
- 4 Stainless Steel Hexagonal Head Screw-M6x45 (x1)