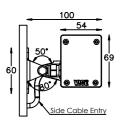

#### Adjustable Bracket

Extended Adjustable Bracket

Floor Fixed Bracket

Floor Fixed Bracket-With Sheild

\*Shield is applicable for all mounting types

Product Installation guide

- ① Polycarbonate Washer (x3)
- 2 Stainless Steel Prevailing torque Nut-M6 (x1)
- ③ Stainless Steel Spring Washer-M6 (x1)
- 4 Stainless Steel Hexagonal Head Screw-M6x45 (x1)