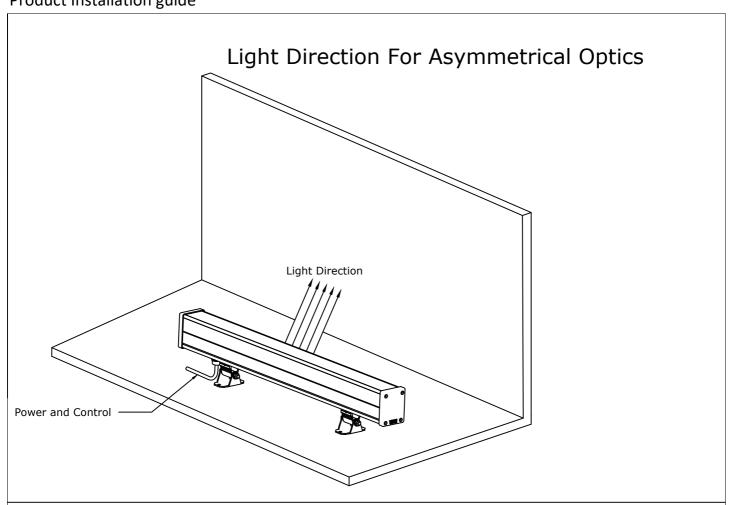

#### Adjustable Bracket

Extended Adjustable Bracket

Floor Fixed Bracket

Floor Fixed Bracket-With Sheild

\*Shield is applicable for all mounting types

Product Installation guide

- ① Polycarbonate Washer (x3)
- 2 Stainless Steel Prevailing torque Nut-M6 (x1)
- ③ Stainless Steel Spring Washer-M6 (x1)
- 4 Stainless Steel Hexagonal Head Screw-M6x45 (x1)