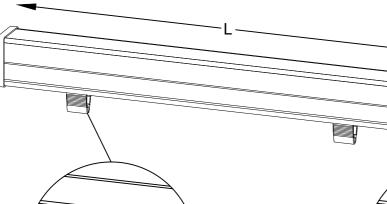

| Fixture Code | Length=L  |  |
|--------------|-----------|--|
| 30           | 305 ±1mm  |  |
| 60           | 602 ±1mm  |  |
| 90           | 902 ±1mm  |  |
| 120          | 1202 ±1mm |  |

\*Code Example: