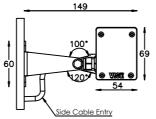

#### Adjustable Bracket

Extended Adjustable Bracket

Floor Fixed Bracket

Floor Fixed Bracket-With Sheild

\*Shield is applicable for all mounting types

Product Installation guide

- ① Polycarbonate Washer (x3)
- 2 Stainless Steel Prevailing torque Nut-M6 (x1)
- ③ Stainless Steel Spring Washer-M6 (x1)
- 4 Stainless Steel Hexagonal Head Screw-M6x45 (x1)