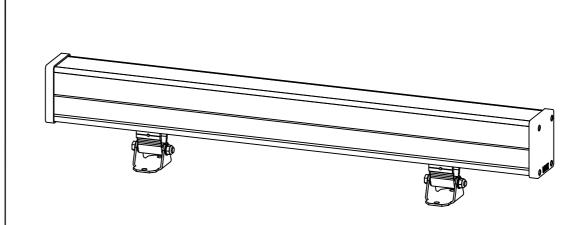

#### Adjustable Bracket

Extended Adjustable Bracket

Floor Fixed Bracket

Floor Fixed Bracket-With Sheild

\*Shield is applicable for all mounting types

Product Installation guide

- ① Polycarbonate Washer (x3)
- 2 Stainless Steel Prevailing torque Nut-M6 (x1)
- ③ Stainless Steel Spring Washer-M6 (x1)
- 4 Stainless Steel Hexagonal Head Screw-M6x45 (x1)

## LIGHTWAY 5 - OUTDOOR

Product Installation guide

Product Installation guide

# LIGHTWAY 5 - OUTDOOR

Product Installation guide