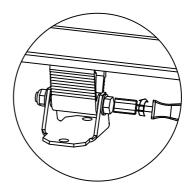

#### Adjustable Bracket

Extended Adjustable Bracket

Floor Fixed Bracket

Floor Fixed Bracket-With Sheild

\*Shield is applicable for all mounting types

Product Installation guide

- ① Polycarbonate Washer (x3)
- 2 Stainless Steel Prevailing torque Nut-M6 (x1)
- ③ Stainless Steel Spring Washer-M6 (x1)
- 4 Stainless Steel Hexagonal Head Screw-M6x45 (x1)

L5 O -- - -- -- -- - - - 30- -

1. Add the polycarbonate washer provided with the fixture.

3. Slide the M6 Screw with install the spring Washer and fix it with a stop Nut.

4. Tighten the Screw.