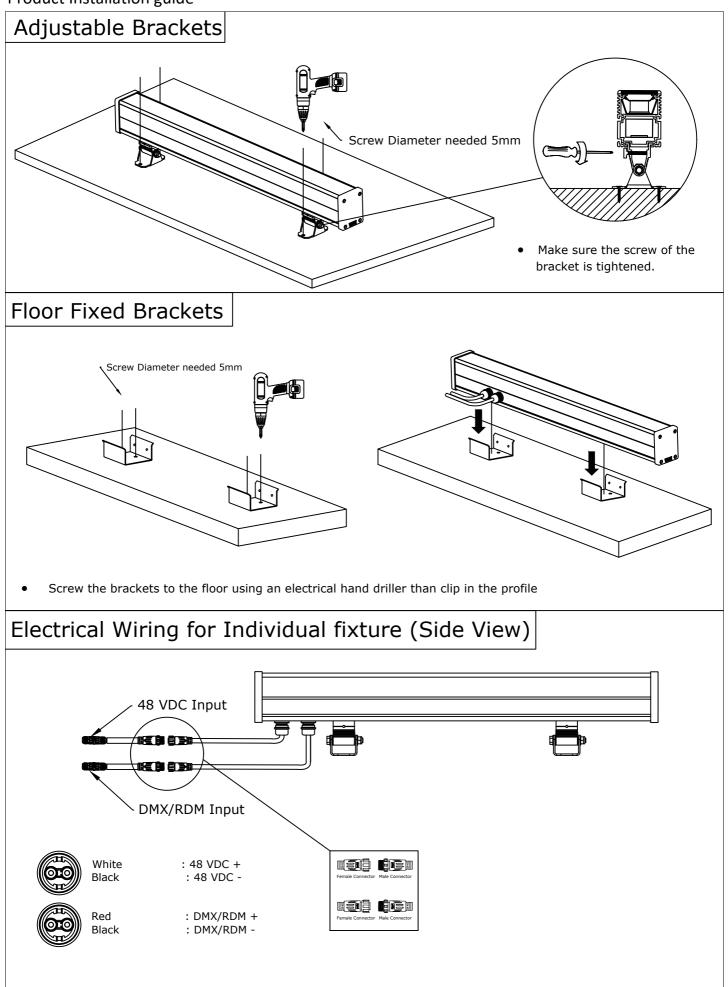

### Electrical Wiring for continous run

White : 48 VDC+ Black : 48 VDC-

Brown : DMX/RDM+ Blue : DMX/RDM-

| Power input-220-240V~ 50/60 Hz |                 |                 |                 |
|--------------------------------|-----------------|-----------------|-----------------|
| Power Supply                   | Power P1(25W/m) | Power P2(36W/m) | Power P3(50W/m) |
| 75W-48VDC                      | 2.6 m           | 1.8 m           | 1.3 m           |
| 100W-48VDC                     | 3.4 m           | 2.4 m           | 1.7 m           |
| 150W-48VDC                     | 5.1 m           | 3.5 m           | 2.6 m           |
| 200W-48VDC                     | 6.8 m           | 4.7 m           | 3.4 m           |

Do not exceed 15 meters cable lengths between Power supply and the Beginning