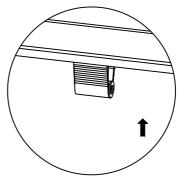

#### Adjustable Bracket

Extended Adjustable Bracket

Floor Fixed Bracket

Floor Fixed Bracket-With Sheild

\*Shield is applicable for all mounting types

Product Installation guide

- ① Polycarbonate Washer (x3)
- 2 Stainless Steel Prevailing torque Nut-M6 (x1)
- ③ Stainless Steel Spring Washer-M6 (x1)
- 4 Stainless Steel Hexagonal Head Screw-M6x45 (x1)