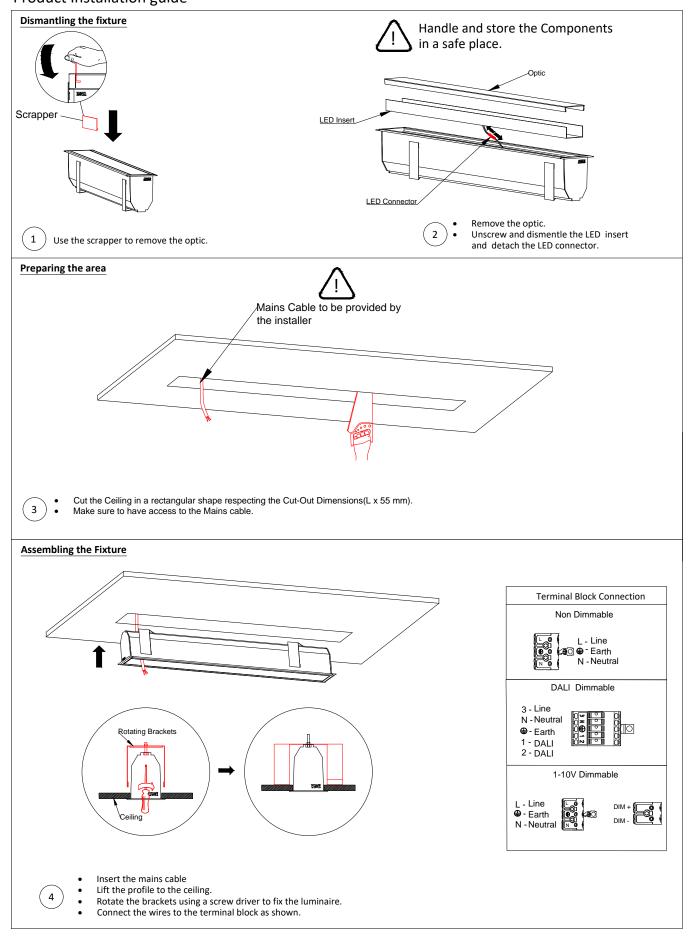

# LIGHTWAY 5 - RECESSED WITH TRIM

Product Installation guide

### LIGHTWAY 5 - RECESSED WITH TRIM Product Installation guide

# LIGHTWAY 5 - RECESSED WITH TRIM

### Product Installation guide

## LIGHTWAY 5 - RECESSED WITH TRIM

### Product Installation guide

| Length Code* | L (mm)<br>(Two End Caps) | L1 (mm)<br>(One End Cap) | L2 (mm)<br>(No End Cap) | Weight (Kg)* |
|--------------|--------------------------|--------------------------|-------------------------|--------------|
| 60           | 612                      | 601                      | 591                     | 3            |
| 70           | 710                      | 699                      | 689                     | 4            |
| 80           | 808                      | 797                      | 787                     | 4            |
| 90           | 906                      | 895                      | 885                     | 5            |
| 100          | 1004                     | 993                      | 983                     | 5            |
| 110          | 1102                     | 1091                     | 1081                    | 6            |
| 120          | 1200                     | 1189                     | 1179                    | 6            |
| 130          | 1298                     | 1287                     | 1277                    | 7            |
| 140          | 1396                     | 1385                     | 1375                    | 7            |
| 150          | 1494                     | 1483                     | 1473                    | 8            |
| 160          | 1592                     | 1581                     | 1571                    | 8            |
| 170          | 1690                     | 1679                     | 1669                    | 9            |
| 180          | 1788                     | 1777                     | 1767                    | 9            |
| 190          | 1886                     | 1875                     | 1865                    | 10           |
| 200          | 1984                     | 1973                     | 1963                    | 10           |
| 210          | 2082                     | 2071                     | 2061                    | 11           |
| 220          | 2180                     | 2169                     | 2159                    | 12           |
| 230          | 2278                     | 2267                     | 2257                    | 13           |
| 240          | 2376                     | 2365                     | 2355                    | 14           |
| 250          | 2474                     | 2463                     | 2453                    | 14           |
| 260          | 2572                     | 2561                     | 2551                    | 15           |
| 270          | 2670                     | 2659                     | 2649                    | 16           |
| 280          | 2768                     | 2757                     | 2747                    | 16           |
| 290          | 2866                     | 2855                     | 2845                    | 17           |
| 300          | 2964                     | 2953                     | 2943                    | 17           |