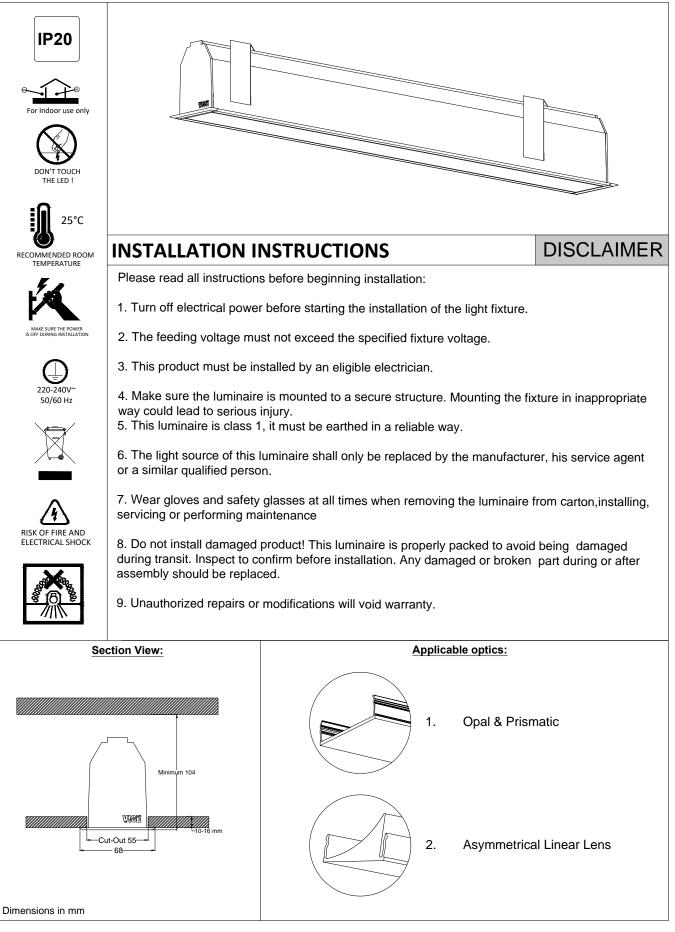

# LIGHTWAY 5 - RECESSED WITH TRIM

Product Installation guide

### LIGHTWAY 5 - RECESSED WITH TRIM Product Installation guide

# LIGHTWAY 5 - RECESSED WITH TRIM

### Product Installation guide

## LIGHTWAY 5 - RECESSED WITH TRIM

### Product Installation guide

| Length Code* | L (mm)<br>(Two End Caps) | L1 (mm)<br>(One End Cap) | L2 (mm)<br>(No End Cap) | Weight (Kg)* |
|--------------|--------------------------|--------------------------|-------------------------|--------------|
| 60           | 612                      | 601                      | 591                     | 3            |
| 70           | 710                      | 699                      | 689                     | 4            |
| 80           | 808                      | 797                      | 787                     | 4            |
| 90           | 906                      | 895                      | 885                     | 5            |
| 100          | 1004                     | 993                      | 983                     | 5            |
| 110          | 1102                     | 1091                     | 1081                    | 6            |
| 120          | 1200                     | 1189                     | 1179                    | 6            |
| 130          | 1298                     | 1287                     | 1277                    | 7            |
| 140          | 1396                     | 1385                     | 1375                    | 7            |
| 150          | 1494                     | 1483                     | 1473                    | 8            |
| 160          | 1592                     | 1581                     | 1571                    | 8            |
| 170          | 1690                     | 1679                     | 1669                    | 9            |
| 180          | 1788                     | 1777                     | 1767                    | 9            |
| 190          | 1886                     | 1875                     | 1865                    | 10           |
| 200          | 1984                     | 1973                     | 1963                    | 10           |
| 210          | 2082                     | 2071                     | 2061                    | 11           |
| 220          | 2180                     | 2169                     | 2159                    | 12           |
| 230          | 2278                     | 2267                     | 2257                    | 13           |
| 240          | 2376                     | 2365                     | 2355                    | 14           |
| 250          | 2474                     | 2463                     | 2453                    | 14           |
| 260          | 2572                     | 2561                     | 2551                    | 15           |
| 270          | 2670                     | 2659                     | 2649                    | 16           |
| 280          | 2768                     | 2757                     | 2747                    | 16           |
| 290          | 2866                     | 2855                     | 2845                    | 17           |
| 300          | 2964                     | 2953                     | 2943                    | 17           |