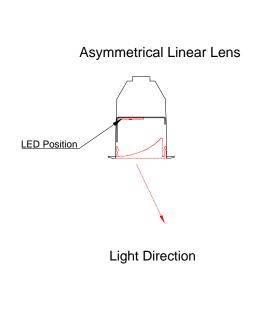

### Annexe B

#### Asymmetrical optics:

Below section views shows the light direction and the power feeding location for the asymmetrical optic.