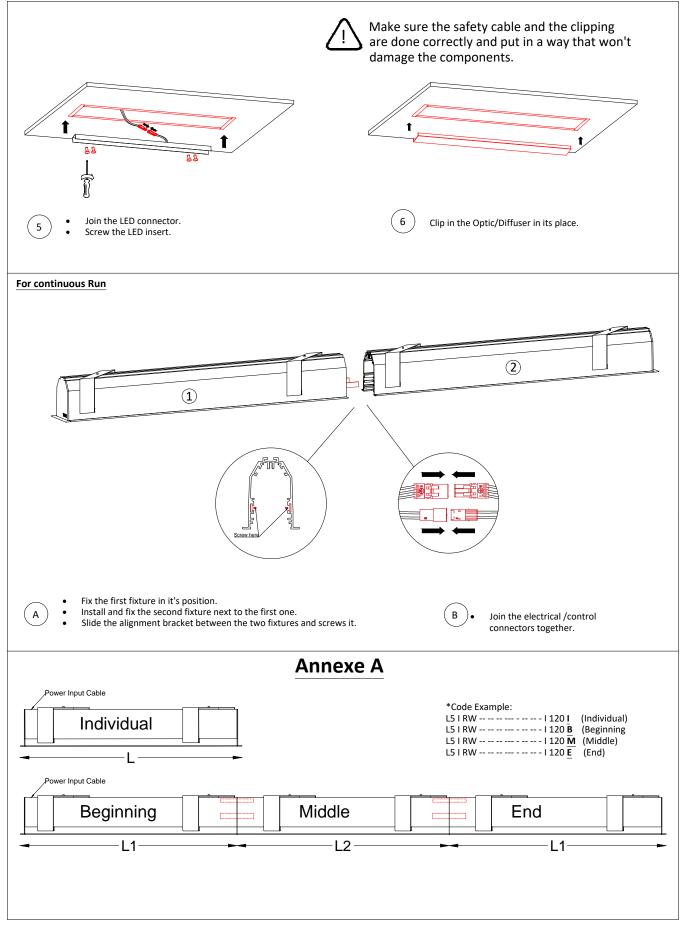

# LIGHTWAY 5 - RECESSED WITH TRIM

Product Installation guide

### LIGHTWAY 5 - RECESSED WITH TRIM Product Installation guide

# LIGHTWAY 5 - RECESSED WITH TRIM

### Product Installation guide

## LIGHTWAY 5 - RECESSED WITH TRIM

### Product Installation guide

| Length Code* | L (mm)<br>(Two End Caps) | L1 (mm)<br>(One End Cap) | L2 (mm)<br>(No End Cap) | Weight (Kg)* |
|--------------|--------------------------|--------------------------|-------------------------|--------------|
| 60           | 612                      | 601                      | 591                     | 3            |
| 70           | 710                      | 699                      | 689                     | 4            |
| 80           | 808                      | 797                      | 787                     | 4            |
| 90           | 906                      | 895                      | 885                     | 5            |
| 100          | 1004                     | 993                      | 983                     | 5            |
| 110          | 1102                     | 1091                     | 1081                    | 6            |
| 120          | 1200                     | 1189                     | 1179                    | 6            |
| 130          | 1298                     | 1287                     | 1277                    | 7            |
| 140          | 1396                     | 1385                     | 1375                    | 7            |
| 150          | 1494                     | 1483                     | 1473                    | 8            |
| 160          | 1592                     | 1581                     | 1571                    | 8            |
| 170          | 1690                     | 1679                     | 1669                    | 9            |
| 180          | 1788                     | 1777                     | 1767                    | 9            |
| 190          | 1886                     | 1875                     | 1865                    | 10           |
| 200          | 1984                     | 1973                     | 1963                    | 10           |
| 210          | 2082                     | 2071                     | 2061                    | 11           |
| 220          | 2180                     | 2169                     | 2159                    | 12           |
| 230          | 2278                     | 2267                     | 2257                    | 13           |
| 240          | 2376                     | 2365                     | 2355                    | 14           |
| 250          | 2474                     | 2463                     | 2453                    | 14           |
| 260          | 2572                     | 2561                     | 2551                    | 15           |
| 270          | 2670                     | 2659                     | 2649                    | 16           |
| 280          | 2768                     | 2757                     | 2747                    | 16           |
| 290          | 2866                     | 2855                     | 2845                    | 17           |
| 300          | 2964                     | 2953                     | 2943                    | 17           |