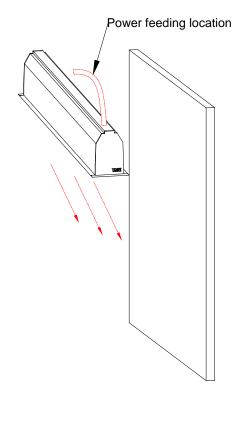

### Annexe B

#### Asymmetrical optics:

Below section views shows the light direction and the power feeding location for the asymmetrical optic.