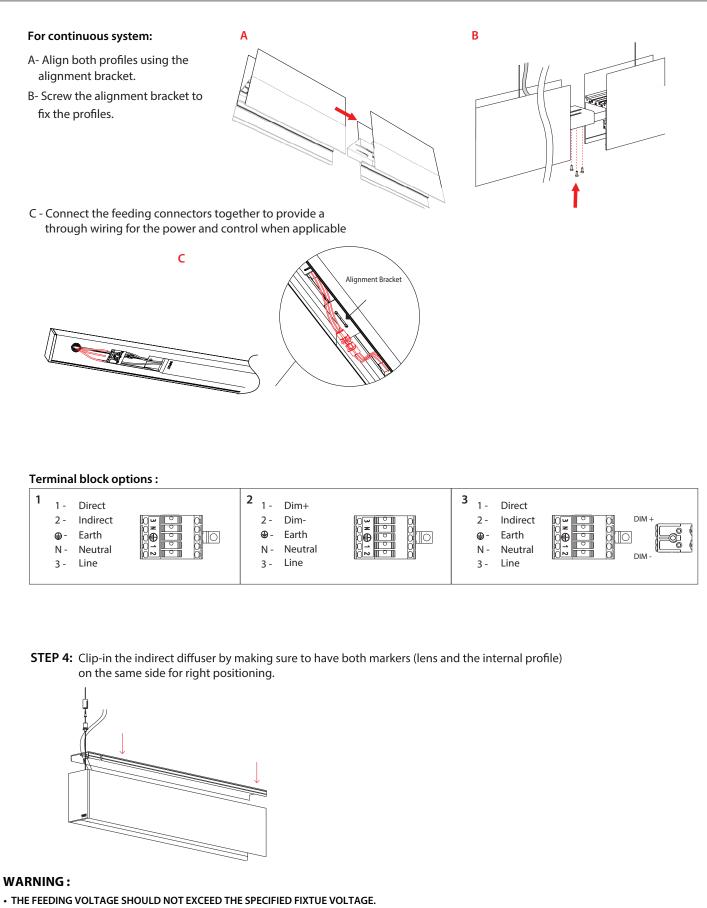

STEP 3 (OPTIONAL): in case of continues system ,Dismantle the internal direct part to insert the allignment

\* Make sure not to exceed the maximum allowable running length according to the below table:

| Maximum running length through 1 feeding input |                    |              |              |              |              |              |              |              |              |              |              |              |  |
|------------------------------------------------|--------------------|--------------|--------------|--------------|--------------|--------------|--------------|--------------|--------------|--------------|--------------|--------------|--|
| System                                         | Voltage            | Power        |              |              |              |              |              |              |              |              |              |              |  |
|                                                |                    | L1<br>10 W/m | L2<br>15 W/m | L3<br>22 W/m | L4<br>30 W/m | L5<br>42 W/m | P1<br>20 W/m | P2<br>30 W/m | P3<br>42 W/m | M1<br>28 W/m | M2<br>40 W/m | M3<br>56 W/m |  |
| UL                                             | 120V~ 60 Hz        | 135 ft       | 100 ft       | 70 ft        | 50 ft        | 36 ft        | 70 ft        | 50 ft        | 36 ft        | 54 ft        | 38 ft        | 27 ft        |  |
| CE                                             | 220-240V~ 50/60 Hz | 62 m         | 45 m         | 33 m         | 23 m         | 17 m         | 33 m         | 23 m         | 17 m         | 25 m         | 18 m         | 13 m         |  |