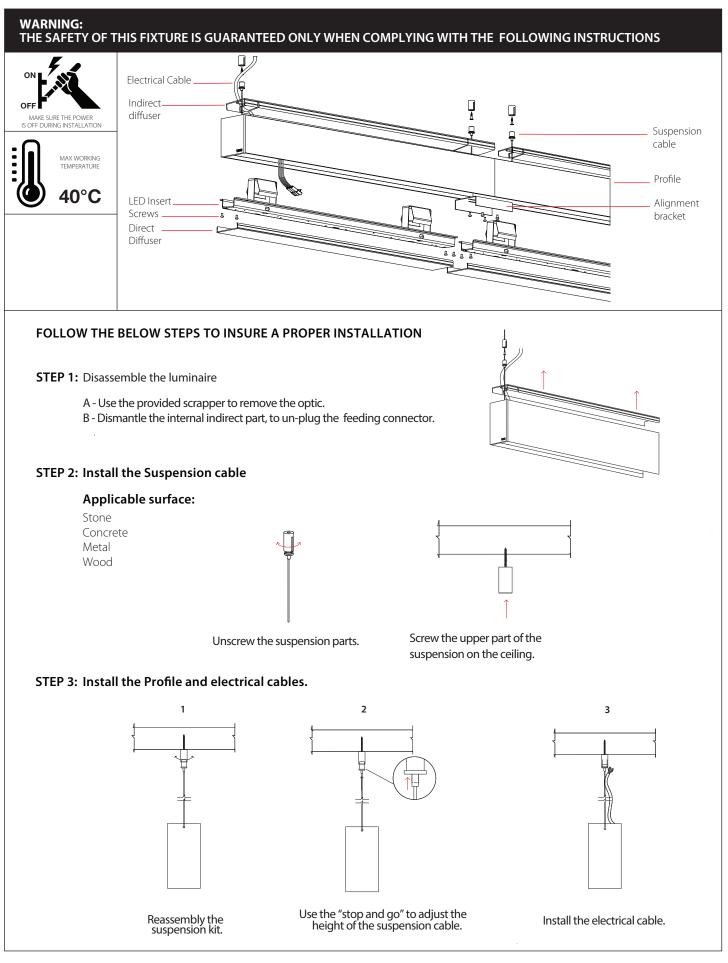

#### NOTE:

- 1 Always wear cotton gloves to avoid fingerprints mark on the product.
- 2 Make sure to place all dismounted items in a safe and clean area to avoid any possible damage.
- 3 LED should be protected from any possible electrostatic discharge (ESD) source.