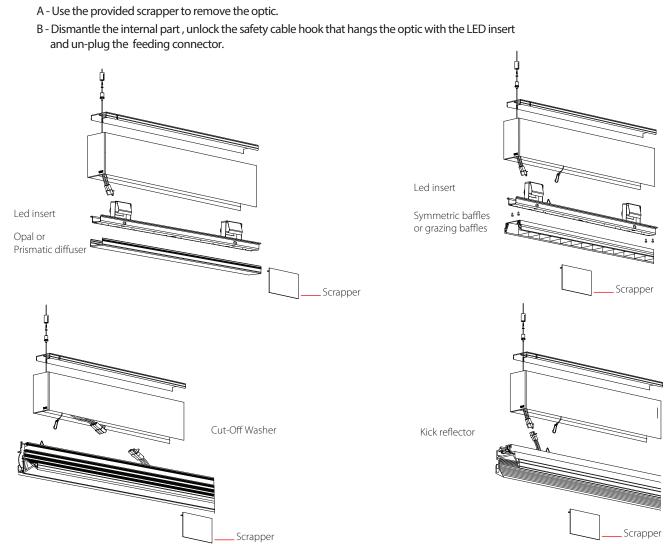

#### NOTE:

- 1 Always wear cotton gloves to avoid fingerprints mark on the product.
- 2 Make sure to place all dismounted items in a safe and clean area to avoid any possible damage.
- 3 LED should be protected from any possible electrostatic discharge (ESD) source.