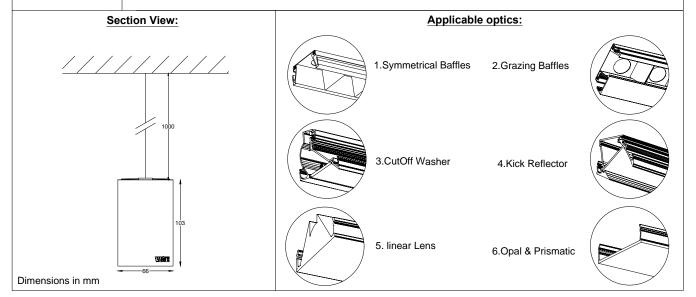

### Product Installation guide

# **Assembling the Fixture**

- Join the LED connector.
- Screw the LED insert.

- Lock in the Safety cable (when applicable). Clip in the Optic/Diffuser in its place.

Make sure the safety cable and the clipping are done correctly and put in a way that won't damage the components.