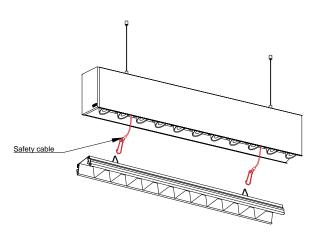

# **Assembling the Fixture**

- Join the LED connector.
- Screw the LED insert.

- Lock in the Safety cable (when applicable). Clip in the Optic/Diffuser in its place.

Make sure the safety cable and the clipping are done correctly and put in a way that won't damage the components.