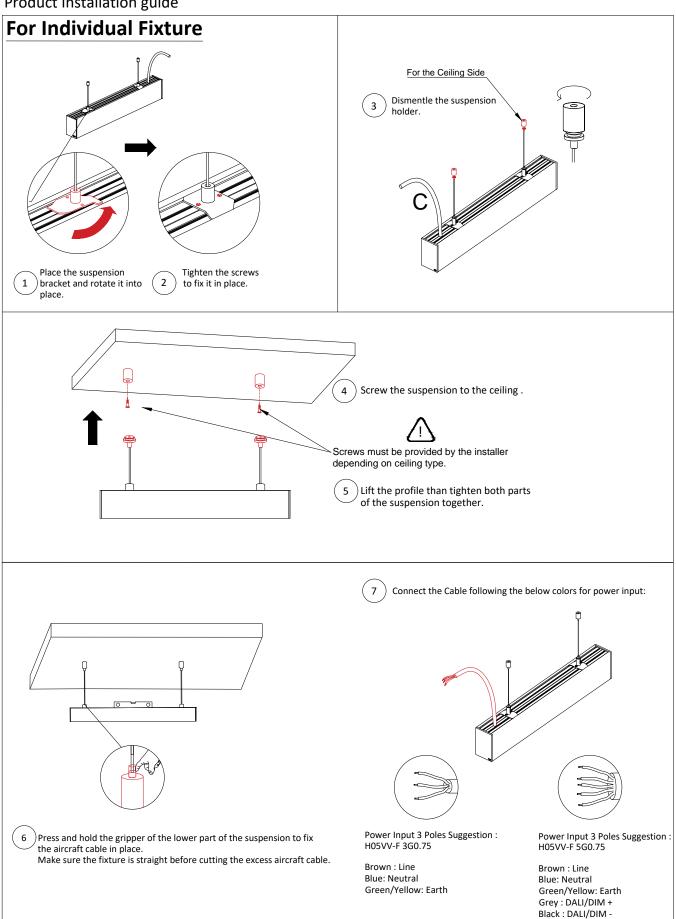

### Product Installation guide

# **Assembling the Fixture**

- Join the LED connector.
- Screw the LED insert.

- Lock in the Safety cable (when applicable). Clip in the Optic/Diffuser in its place.

Make sure the safety cable and the clipping are done correctly and put in a way that won't damage the components.