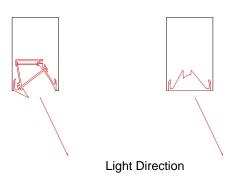

### **Asymmetrical optics:**

Below section views shows the light direction and the power feeding location for the asymmetrical optic.