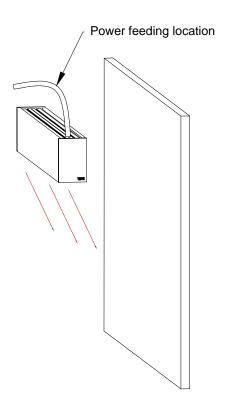

### **Asymmetrical optics:**

Below section views shows the light direction and the power feeding location for the asymmetrical optic.