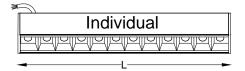

### **Annexe A**

-L2

\*Code Example:

L6 | PD -- -- -- -- | 120 | (Individual) L6 I PD -- -- -- I 120 **B** (Beginning L6 | PD -- -- -- -- | 120 <u>M</u> (Middle) L6 | PD -- -- -- | 120 <u>E</u> (End)

End

Power Input Cable Middle **Beginning** 