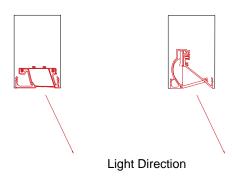

### **Asymmetrical optics:**

Below section views shows the light direction and the power feeding location for the asymmetrical optic.