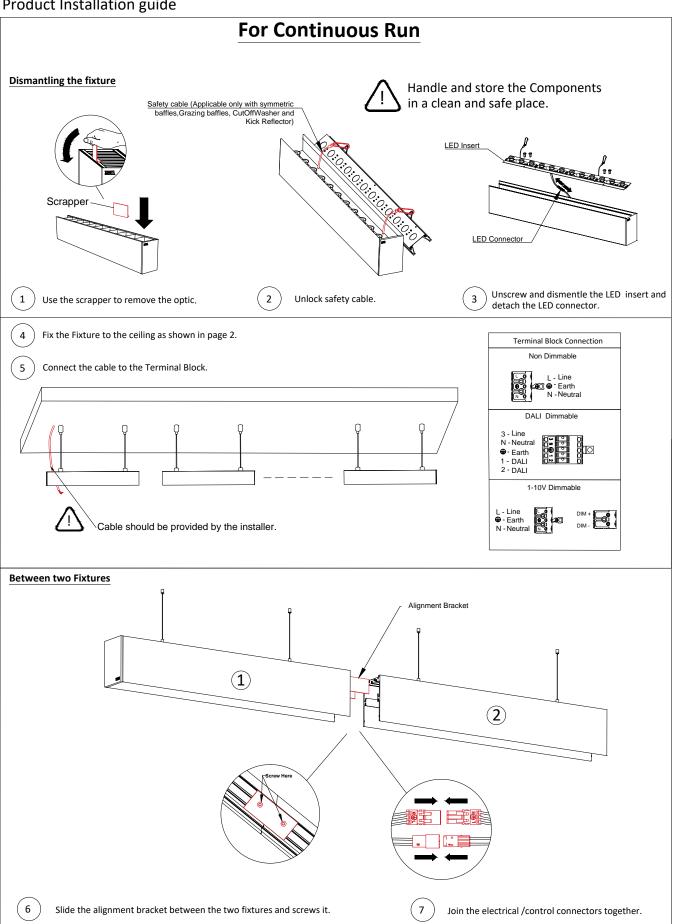

### Product Installation guide

# **Assembling the Fixture**

- Join the LED connector.
- Screw the LED insert.

- Lock in the Safety cable (when applicable). Clip in the Optic/Diffuser in its place.

Make sure the safety cable and the clipping are done correctly and put in a way that won't damage the components.

Make sure not to exceed the maximum allowed running length at continuous run.

<sup>\*</sup>Code Example: L6 I PD -- -- -- - - I 120 -

Product Installation guide