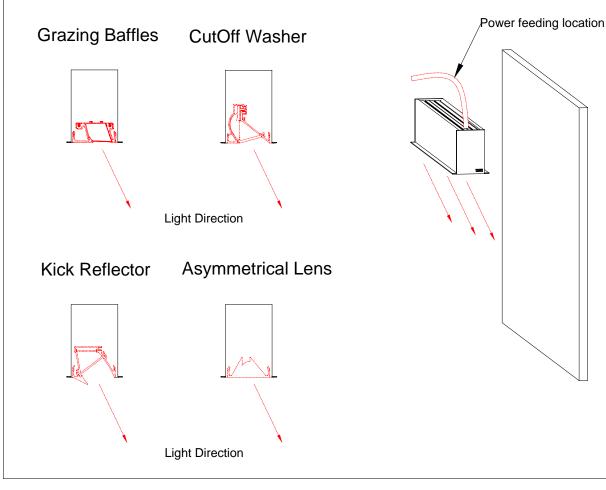

#### Asymmetrical optics:

Below section views shows the light direction and the power feeding location for the asymmetrical optic.